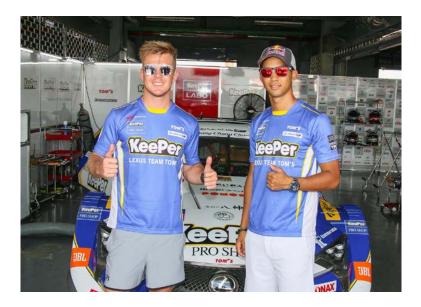

"Winning SUPER GT in the previous year was considered the biggest success of Keeper Tom's. This year, we are here to defend our championship. It could be said that our team was wellprepared and experienced in motor racing. In terms of tires, Bridgestone's POTENZA is unique as it is effective on both dry and race tracks. Therefore, we are positive that we will achieve our goals. Also, we would like to thank Thai fans who came to show your great and powerful support to Keeper Tom's here today," said Nick Cassidy from Keeper TOM'S, who joined Super GT 2018 in GT500 class.