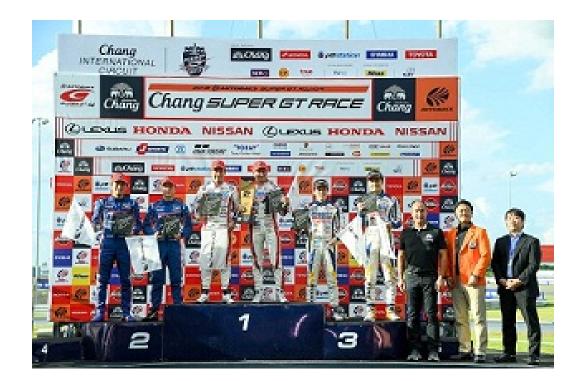

One season of Super GT Race 2018 is comprised of 8 rounds, and Chang International Circuit, Buriram Province, is the only one circuit outside Japan which has been selected as the track for the 4<sup>th</sup> round of this world-class racing which was divided into 2 classes, including GT500 and GT300. This year, Bridgestone provided sponsorship to more than 10 teams, including the winning team of this Chang Super GT Race 2018 which is Lexus Team SARD, and the Lexus LC 500 driven by Heikki Kovalainen and Kamui Kobayashi was equipped with Bridgestone's POTENZA GT500.