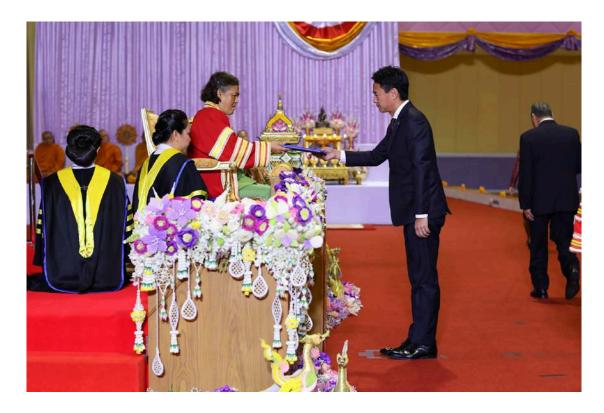

## Thai Bridgestone Received Ratanobol Award 2017

Ubon Ratchathani (27 December 2017) – Thai Bridgestone Co., Ltd, represented by Mr. Yasuhiro Morita, Managing Director received "Ratanobol Award 2017", which was presented by H.R.H. Princess Maha Chakri Sirindhorn ,at His Majesty the King's 84<sup>th</sup> Birthday Anniversary building, Ubon Ratchathani University. The award recognized Thai Bridgestone who has been strongly dedicating to support Ubon Ratchathani University to drive education among Thai youths and contribute to the society and country over past 15 years.